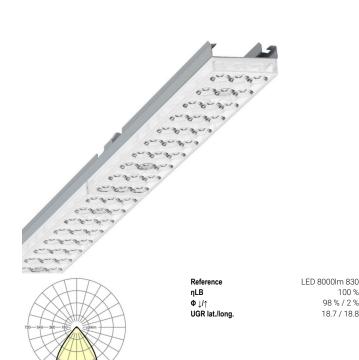

100 % 98 % / 2 %

18.7 / 18.8

Device mount - Individual.Lens.Optic - direct narrow/wide distribution - visually continuous

Device mount made of a galvanised, profiled steel sheet; surface coated with polyester resin. Tool-free attachment with design-integrated pressure caps guarantee protection against theft and dismantling. Housing colour silver grey/white aluminium RAL 9006; Direct narrow/wide-beam light distribution using the Individual.Lens.Optic made of PMMA plastic. The single lens optics ensure absolute ease of assembly and are simple to maintain thanks to the easily cleaned surface. The inner rhythm of the 3-row single lens arrangement and the overriding device mount are perfectly in tune to guarantee a homogeneous appearance in the object. Electrical connection by means of a fixed, 5-pin, quick-fit plug connector and a free choice of phases. Integrated guide for fast contacting. They are exchangeable, permit modernisation and reliably prolong the service life of the overall system.

## LIGHTING TECHNOLOGY

| Placement                          | LED, Colour rendering/Light colour<br>CRI ≥ 80 / 3000K |
|------------------------------------|--------------------------------------------------------|
| Colour tolerance (MacAdam)         | 3SDCM                                                  |
| Photobiological safety (Luminaire) | RG1                                                    |
| Nominal luminous flux              | 7625lm                                                 |
| LED service life                   | 50000h L80/B10 (Tq 35°C)                               |
| Luminaire luminous efficiency      | 144lm/W                                                |
| Beam angle                         | 80° (C0) / 80 ° (C90)                                  |
| UGR lat./long.                     | 18.7 / 18.8                                            |
|                                    |                                                        |