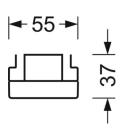

# **MECHANICS**

| Housing col            | our     | silver grey/white aluminium RAL 9006               |
|------------------------|---------|----------------------------------------------------|
| Dimensions (LxWxH/DxH) |         | 1531mm x 55mm x 37mm                               |
| Weight (net)           |         | 1.9kg                                              |
| Type of installation   |         | Mounting rail system installation, Light structure |
| Dimension              | ns      |                                                    |
| L                      | 1531 mm | Length                                             |
| В                      | 55 mm   | Width                                              |
| Н                      | 37 mm   | Height                                             |